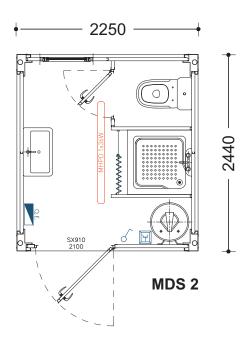

Width (Ext.)

Height (Int.)

Windows

Doors

Panel

Pavement type

Pavement covering

Coverage

Electrical board

Sockets

Switch

Sanitary equipment

2440mm.

2500mm.

Tilting window lacquered white aluminium 500x500 mm.

Lacquered white steel isolated doors, 40 mm thick (according to drawing).

Sandwich 1000mm; thickness 40mm; shaped.

Base: Galvanized structure with locking in omegas. Floor in MGO.

Vinyl screen.

 $\label{lem:Galvanized} \textbf{Galvanized profiled plate. False ceiling consisting of 30 mm sandwich panel.}$ 

1 Differential 25A/30mA, 1 breaker 10A + 2 of 16A (with AC + 1 circuit breaker 16A).

Monophase and surface mounted socket (according to drawing).

Surface mount (according to drawing).

1 toilet; 1 simple washbasin; 1 shower base; 1 water heater 30L.