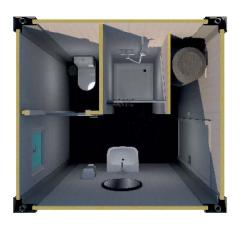

Width (Ext.)

Height (Int.)

Windows

Doors

Panel

Pavement type

Pavement covering

Coverage

Electrical board

Sockets

Switch

Sanitary equipment

2440mm.

2500mm.

Tilting window lacquered white aluminium 500x500 mm.

Lacquered white steel isolated doors, 40 mm thick (according to drawing).

Sandwich 1000mm; thickness 40mm; shaped.

Base: Galvanized structure with locking in omegas. Floor in MGO.

Vinyl screen.

 $\label{lem:Galvanized} \textbf{Galvanized profiled plate. False ceiling consisting of 30 mm sandwich panel.}$ 

1 Differential 25A/30mA, 1 breaker 10A + 2 of 16A (with AC + 1 circuit breaker 16A).

Monophase and surface mounted socket (according to drawing).

Surface mount (according to drawing).

1 toilet; 1 simple washbasin; 1 shower base; 1 water heater 30L.